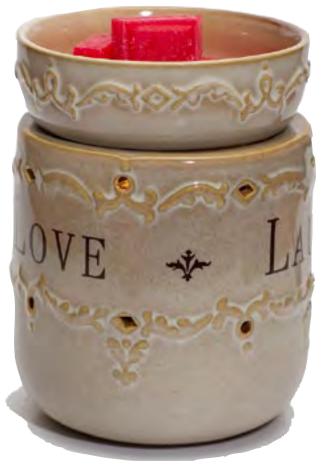

### Live Love Laugh Combo Value Pack #1071 - \$32

Includes electric warmer and 4 wax melts (Hot Apple Pie, VanillaVelvet, Sugar 'n Spice and Blooming Lilac).

> 2.5oz each - 10oz total \*Sorry, no substitutions.

Includes electric warmer and 4 wax melts (Hot Apple Pie, Vanilla Velvet, Sugar 'n Spice and Blooming Lilac).

> 2.5oz each - 10oz total \*Sorry, no substitutions.

### Electric Warmers

Use warmers with our wax chips pp. 2-5, wax melts p. 7.

#5092 - \$25 Live Love Laugh Approx. 6 1/4"(h) x 4 1/4"(w)

Abby's Top Pick

Use warmers with our wax chips pp. 2-5, wax melts p. 7, or jar candles pp.2-5.