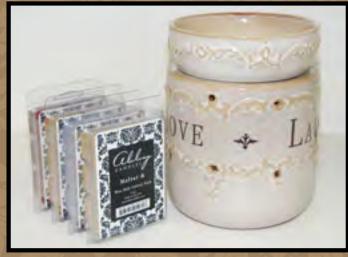

### Live Love Laugh Combo Value Pack #1071 - \$32

Includes electric warmer and 4 wax melts (Hot Apple Pie, VanillaVelvet, Sugar 'n Spice and Blooming Lilac).

> 2.5oz each - 10oz total \*Sorry, no substitutions.

Includes electric warmer and 4 wax melts (Hot Apple Pie, Vanilla Velvet, Sugar 'n Spice and Blooming Lilac).

> 2.5oz each - 10oz total \*Sorry, no substitutions.