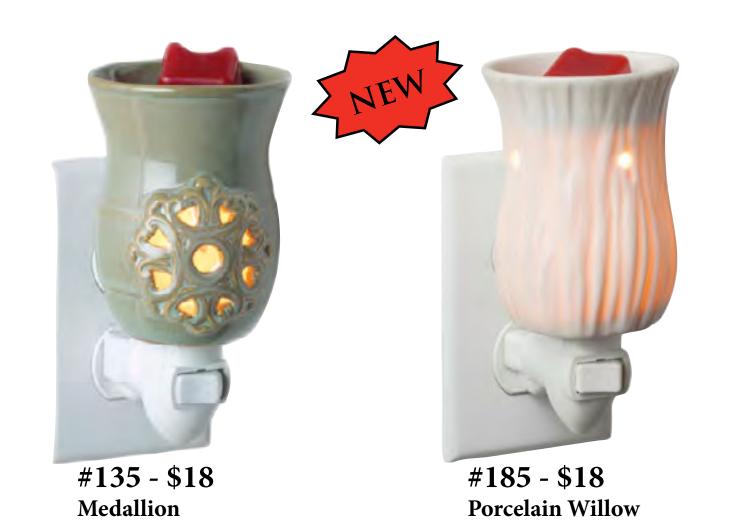

## Plug-In Warmers

These decorative Plug-In fragrance warmers are designed to warm scented oils and wax, creating the glow and ambiance of a burning candle while releasing the fragrance into the home. Ideal for small rooms and small spaces, each style brings a relaxing mood to any room.

Approx. 3.5" (b) x 3" (w)