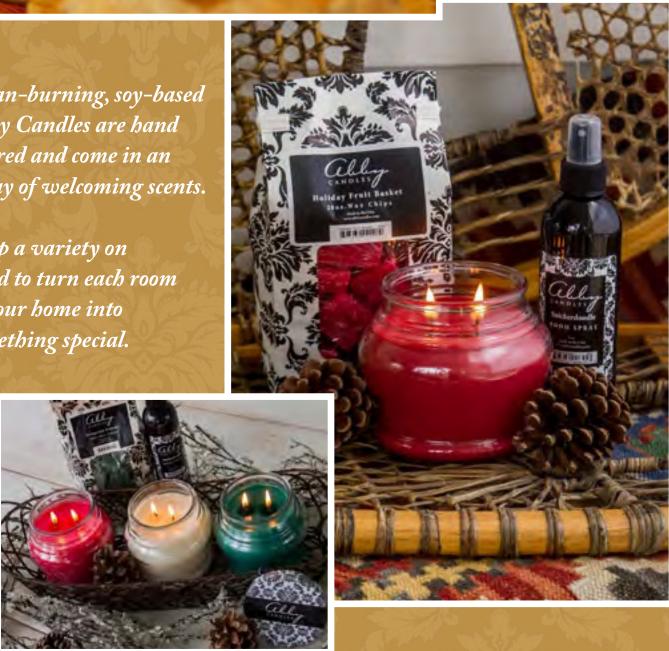

Clean-burning, soy-based Abby Candles are hand poured and come in an array of welcoming scents.

Keep a variety on hand to turn each room of your home into something special.

Warm & Cozy Scents

| N-12 SIL | SCENT                    | DESCRIPTION                                                                                                                                             | 16 OZ.<br>JAR<br>CANDLE<br>110 HR BURN TIME<br>\$18 | 18 OZ.<br>BAG WAX<br>CHIPS<br>150 hr fragrance<br>\$14 | 6 OZ.<br>ROOM<br>SPRAY<br>\$12 |
|----------|--------------------------|---------------------------------------------------------------------------------------------------------------------------------------------------------|-----------------------------------------------------|--------------------------------------------------------|--------------------------------|
| 130      | Blooming Lilac           | This sweet, floral aroma will take you back to the lilac<br>bushes in Grandma's yard.                                                                   | ITEM #<br>1806                                      | item #<br>2006                                         | item #<br>0606                 |
|          | Fresh Linen              | Wrap yourself in the scent of freshly cleaned linens dried in<br>the warm summer sun. Like a billowing breeze, this scent is<br>fresh, clean and crisp. | ITEM #<br>1825                                      | ITEM # <b>2025</b>                                     | <sup>ITEM #</sup><br>0625      |
| 1        | Juicy Apple              | Like biting into a crisp, delicious apple straight from the orchard.                                                                                    | ITEM # <b>1833</b>                                  | ITEM # <b>2033</b>                                     | <sup>ITEM #</sup><br>0633      |
|          | Evergreen<br>Dreams      | A clean, woodsy scent that's perfect for the holidays — or all year long.                                                                               | ITEM #<br>1824                                      | ITEM #<br>2024                                         | <sup>ITEM #</sup><br>0624      |
| NE       | Wild Blueberries         | We're bringing back an old favorite. This scent smells like fresh and juicy blueberries growing wild on a hillside.                                     | ITEM #<br>1855                                      | item #<br>2055                                         | <sup>ітем</sup> #<br>0655      |
| No.      | Holiday Fruit<br>Basket  | An exotic blend of strawberry, peach, apple and coconut<br>enhanced by almonds, French vanilla and cinnamon                                             | ITEM #<br>1828                                      | ITEM # <b>2028</b>                                     | ITEM #<br>0628                 |
| 1 May    | Sweet Pea                | This scent is light and refreshing with hints of jasmine, violet<br>and lily of the valley on a background of velvet musk.                              | ITEM #<br>1849                                      | ITEM # <b>2049</b>                                     | ITEM #<br>0649                 |
| NE       | Winter<br>Wonderland     | A magical blend of cool peppermint and cinnamon with hints of crisp apple and creamy nutmeg!                                                            | item #<br>1873                                      | item #<br>2073                                         | ITEM #<br>0673                 |
| NE       | Frosted<br>Cranberries   | A scent perfectly blended for Christmas entertaining,<br>mixing white cranberry, juicy peach, wild strawberry and<br>raspberry.                         | item #<br>1874                                      | item #<br>2074                                         | ITEM #<br>0674                 |
|          | Lavender Vanilla         | Turn your home into a mesmerizing spa with the ideal<br>mixture of lavender, jasmine and vanilla. Sit back and<br>de-stress!                            | ITEM #<br>1861                                      | ITEM # <b>2061</b>                                     | <sup>ITEM #</sup><br>0661      |
|          | ew<br>Citrus Splash      | A refreshing blend of grapefruit, lemon, lime and a hint of orange.                                                                                     | ITEM #<br>1872                                      | ITEM # <b>2072</b>                                     | <sup>ітем #</sup><br>0672      |
| 1 and    | De Lime in<br>De Coconut | Smooth creamy coconut and zesty lime combine to make a refreshing combination.                                                                          | ITEM #<br>1867                                      | item #<br>2067                                         | <sup>ITEM #</sup><br>0667      |

Whatever the occasion, Abby Candles makes it special. Whether it's time to relax and refresh your senses, create a memorable gathering with family or celebrate with friends, Abby Candles' inviting aromas set just the right mood.