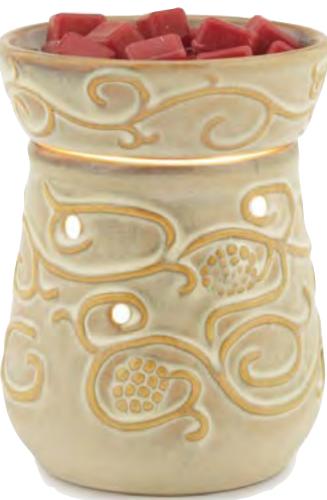

#155 - \$18 Round Porcelain Emboss

\*Use only 1 to 2 wax melts at a time in your melter. Photo is for illustration purposes only.