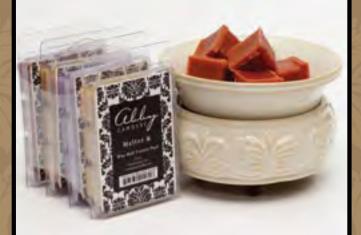

### Wax Melt Variety Packs

Our new wax melts are the perfect size to try out new and different scents. Each pack gives you approx. 120 hours of fragrance.

Use wax melts with our Electric Warmers pp. 8-11

#### Fruit Variety Pack #1066 - \$14

Includes 1 each of Juicy Apple, Wild Blueberries, Citrus Splash and DeLime in DeCoconut. (2.50z of each scent -100z total)

Includes 1 each of Cinnamon Cider, Cinnamon Toast, Welcome Home and Cinnaberries. (2.50z of each scent -100z total)