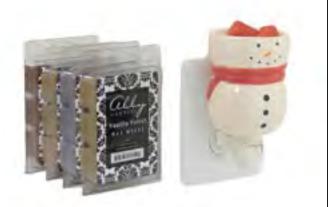

### Snowman Warmer Combo Value Pack #1073 - \$30

Includes electric warmer and 4 wax melts (Hot Apple Pie, Vanilla Velvet, Sugar 'n Spice and Blooming Lilac).

> 2.5oz each - 10oz total \*Sorry, no substitutions.