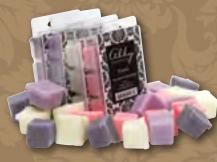

### Floral Variety Pack #1067 - \$14

Includes 1 each of Fresh Linen, Sweet Pea, Blooming Lilac and Lavender Vanilla. (2.50z of each scent -10oz total)