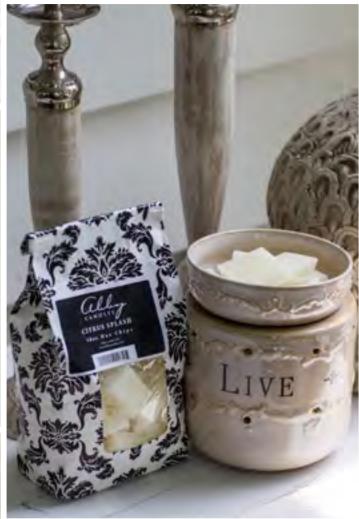

Clean-burning, soy-based Abby Candles are hand poured and come in an array of welcoming scents.

Keep a variety on hand to turn each room of your home into something special.

Warm & Cozy Scents

| N-12 SIL | SCENT                    | DESCRIPTION                                                                                                                                             | 16 OZ.<br>JAR<br>CANDLE<br>110 HR BURN TIME<br>\$18 | 18 OZ.<br>BAG WAX<br>CHIPS<br>150 hr fragrance<br>\$14 | 6 OZ.<br>ROOM<br>SPRAY<br>\$12 |
|----------|--------------------------|---------------------------------------------------------------------------------------------------------------------------------------------------------|-----------------------------------------------------|--------------------------------------------------------|--------------------------------|
| 130      | Blooming Lilac           | This sweet, floral aroma will take you back to the lilac<br>bushes in Grandma's yard.                                                                   | ITEM #<br>1806                                      | item #<br>2006                                         | item #<br>0606                 |
|          | Fresh Linen              | Wrap yourself in the scent of freshly cleaned linens dried in<br>the warm summer sun. Like a billowing breeze, this scent is<br>fresh, clean and crisp. | ITEM #<br>1825                                      | ITEM # <b>2025</b>                                     | <sup>ITEM #</sup><br>0625      |
| 1        | Juicy Apple              | Like biting into a crisp, delicious apple straight from the orchard.                                                                                    | ITEM # <b>1833</b>                                  | ITEM # <b>2033</b>                                     | <sup>ITEM #</sup><br>0633      |
|          | Evergreen<br>Dreams      | A clean, woodsy scent that's perfect for the holidays — or all year long.                                                                               | ITEM #<br>1824                                      | ITEM #<br>2024                                         | <sup>ITEM #</sup><br>0624      |
| NE       | Wild Blueberries         | We're bringing back an old favorite. This scent smells like fresh and juicy blueberries growing wild on a hillside.                                     | ITEM #<br>1855                                      | item #<br>2055                                         | <sup>ітем</sup> #<br>0655      |
| No.      | Holiday Fruit<br>Basket  | An exotic blend of strawberry, peach, apple and coconut<br>enhanced by almonds, French vanilla and cinnamon                                             | ITEM #<br>1828                                      | ITEM # <b>2028</b>                                     | ITEM #<br>0628                 |
| 1 May    | Sweet Pea                | This scent is light and refreshing with hints of jasmine, violet<br>and lily of the valley on a background of velvet musk.                              | ITEM #<br>1849                                      | ITEM # <b>2049</b>                                     | ITEM #<br>0649                 |
| NE       | Winter<br>Wonderland     | A magical blend of cool peppermint and cinnamon with hints of crisp apple and creamy nutmeg!                                                            | item #<br>1873                                      | item #<br>2073                                         | ITEM #<br>0673                 |
| NE       | Frosted<br>Cranberries   | A scent perfectly blended for Christmas entertaining,<br>mixing white cranberry, juicy peach, wild strawberry and<br>raspberry.                         | item #<br>1874                                      | item #<br>2074                                         | ITEM #<br>0674                 |
|          | Lavender Vanilla         | Turn your home into a mesmerizing spa with the ideal<br>mixture of lavender, jasmine and vanilla. Sit back and<br>de-stress!                            | ITEM #<br>1861                                      | ITEM # <b>2061</b>                                     | <sup>ITEM #</sup><br>0661      |
|          | ew<br>Citrus Splash      | A refreshing blend of grapefruit, lemon, lime and a hint of orange.                                                                                     | ITEM #<br>1872                                      | ITEM # <b>2072</b>                                     | <sup>ітем #</sup><br>0672      |
| 1 and    | De Lime in<br>De Coconut | Smooth creamy coconut and zesty lime combine to make a refreshing combination.                                                                          | ITEM #<br>1867                                      | item #<br>2067                                         | <sup>ITEM #</sup><br>0667      |