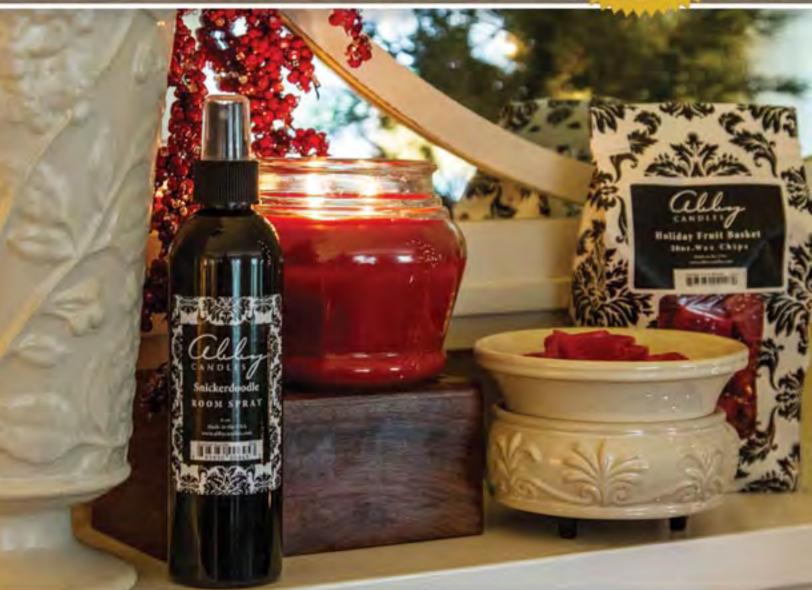

Clean-burning, soy-based Abby Candles are hand poured and come in an array of welcoming scents.

Keep a variety on hand to turn each room of your home into something special.

Warm & Cozy Scents

| N-12 SIL | SCENT                    | DESCRIPTION                                                                                                                                             | 16 OZ.<br>JAR<br>CANDLE<br>110 HR BURN TIME<br>\$18 | 18 OZ.<br>BAG WAX<br>CHIPS<br>150 hr fragrance<br>\$14 | 6 OZ.<br>ROOM<br>SPRAY<br>\$12 |
|----------|--------------------------|---------------------------------------------------------------------------------------------------------------------------------------------------------|-----------------------------------------------------|--------------------------------------------------------|--------------------------------|
| 130      | Blooming Lilac           | This sweet, floral aroma will take you back to the lilac<br>bushes in Grandma's yard.                                                                   | ITEM #<br>1806                                      | item #<br>2006                                         | item #<br>0606                 |
|          | Fresh Linen              | Wrap yourself in the scent of freshly cleaned linens dried in<br>the warm summer sun. Like a billowing breeze, this scent is<br>fresh, clean and crisp. | ITEM #<br>1825                                      | ITEM # <b>2025</b>                                     | <sup>ITEM #</sup><br>0625      |
| 1        | Juicy Apple              | Like biting into a crisp, delicious apple straight from the orchard.                                                                                    | ITEM # <b>1833</b>                                  | ITEM # <b>2033</b>                                     | <sup>ITEM #</sup><br>0633      |
|          | Evergreen<br>Dreams      | A clean, woodsy scent that's perfect for the holidays — or all year long.                                                                               | ITEM #<br>1824                                      | ITEM #<br>2024                                         | <sup>ITEM #</sup><br>0624      |
| NE       | Wild Blueberries         | We're bringing back an old favorite. This scent smells like fresh and juicy blueberries growing wild on a hillside.                                     | ITEM #<br>1855                                      | item #<br>2055                                         | <sup>ітем</sup> #<br>0655      |
| No.      | Holiday Fruit<br>Basket  | An exotic blend of strawberry, peach, apple and coconut<br>enhanced by almonds, French vanilla and cinnamon                                             | ITEM #<br>1828                                      | ITEM # <b>2028</b>                                     | ITEM #<br>0628                 |
| 1 May    | Sweet Pea                | This scent is light and refreshing with hints of jasmine, violet<br>and lily of the valley on a background of velvet musk.                              | ITEM #<br>1849                                      | ITEM # <b>2049</b>                                     | ITEM #<br>0649                 |
| NE       | Winter<br>Wonderland     | A magical blend of cool peppermint and cinnamon with hints of crisp apple and creamy nutmeg!                                                            | item #<br>1873                                      | item #<br>2073                                         | ITEM #<br>0673                 |
| NE       | Frosted<br>Cranberries   | A scent perfectly blended for Christmas entertaining,<br>mixing white cranberry, juicy peach, wild strawberry and<br>raspberry.                         | item #<br>1874                                      | item #<br>2074                                         | ITEM #<br>0674                 |
|          | Lavender Vanilla         | Turn your home into a mesmerizing spa with the ideal<br>mixture of lavender, jasmine and vanilla. Sit back and<br>de-stress!                            | ITEM #<br>1861                                      | ITEM # <b>2061</b>                                     | <sup>ITEM #</sup><br>0661      |
|          | ew<br>Citrus Splash      | A refreshing blend of grapefruit, lemon, lime and a hint of orange.                                                                                     | ITEM #<br>1872                                      | ITEM # <b>2072</b>                                     | <sup>ітем #</sup><br>0672      |
| 1 and    | De Lime in<br>De Coconut | Smooth creamy coconut and zesty lime combine to make a refreshing combination.                                                                          | ITEM #<br>1867                                      | item #<br>2067                                         | <sup>ITEM #</sup><br>0667      |

Whatever the occasion, Abby Candles makes it special. Whether it's time to relax and refresh your senses, create a memorable gathering with family or celebrate with friends, Abby Candles' inviting aromas set just the right mood.