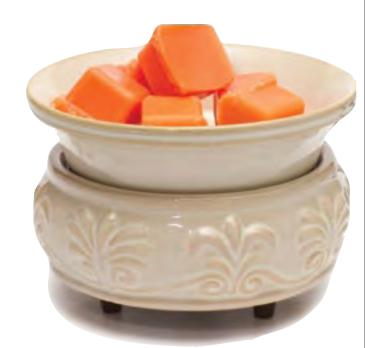

### Two-Piece Warmer with Dish

This decorative Ceramic Candle Warmer & Dish is designed to warm and melt candles releasing the candle's fragrance. The dish is also perfect for warming wax melts and chips to fragrance the home. Each style adds the perfect touch of warmth and elegance to any home décor. UL listed 3-ft. cord. Approx. 5" (b) x 3.25" (w)

#155 - \$18 Round Porcelain Emboss

\*Use only 1 to 2 wax melts at a time in your melter. Photo is for illustration purposes only.