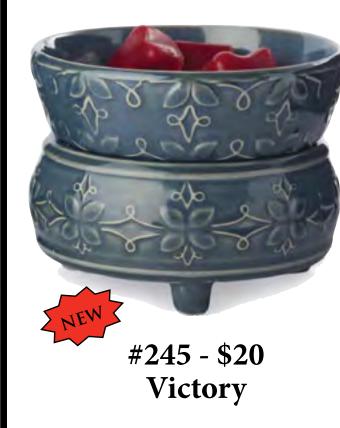

and Frosted Cranberries (2.50z of each scent -10oz total)



### Wax Melt Variety Packs

Our new wax melts are the perfect size to try out new and different scents. Each pack gives you approx. 120 hours of fragrance.



Use wax melts with our Electric Warmers pp. 8-11

#### Fruit Variety Pack #1066 - \$14

Includes 1 each of Juicy Apple, Wild Blueberries, Citrus Splash and DeLime in DeCoconut. (2.50z of each scent -100z total)

Includes 1 each of Cinnamon Cider, Cinnamon Toast, Welcome Home and Cinnaberries. (2.50z of each scent -100z total)

7

### Electric Warmers

Use warmers with our wax chips pp. 2-5, wax melts p. 7.







#5092 - \$25 Live Love Laugh Approx. 6 1/4"(h) x 4 1/4"(w)







Abby's Top Pick

Use warmers with our wax chips pp. 2-5, wax melts p. 7, or jar candles pp.2-5.



### Two-Piece Warmer with Dish

This decorative Ceramic Candle Warmer & Dish is designed to warm and melt candles releasing the candle's fragrance. The dish is also perfect for warming wax melts and chips to fragrance the home. Each style adds the perfect touch of warmth and elegance to any home décor. UL listed 3-ft. cord. Approx. 5" (b) x 3.25" (w)





#### #250 - \$20 Sandstone

## Plug-In Warmers

These decorative Plug-In fragrance warmers are designed to warm scented oils and wax, creating the glow and ambiance of a burning candle while releasing the fragrance into the home. Ideal for small rooms and small spaces, each style brings a relaxing mood to any room.

Approx. 3.5" (b) x 3" (w)



### Air Freshener 4 Pack - \$10

#4070 (Includes one of each: Red Hotzz, Strawberry Kiwi Sorb