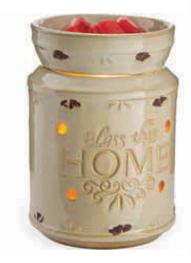

Bless this Home Illumination Fragrance Warmer #1220 \$20.00 Approx 8" (h) x 5" (w)

**Royal Fig Plug-In Warmer** #1163 \$18.00 Approx 5" (h) x 3.25" (w)

These decorative Plug-In fragrance warmers are designed to warm scented oils and wax, creating the glow and ambiance of a burning candle while releasing the fragrance into the home. Ideal for small rooms and small spaces, each style brings a relaxing mood to any room.