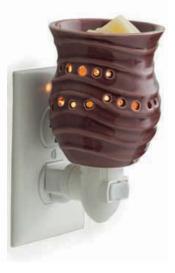

Bless this Home Illumination Fragrance Warmer #1220 \$20.00 Approx 8" (h) x 5" (w)

**Royal Fig Plug-In Warmer** #1163 \$18.00 Approx 5" (h) x 3.25" (w)

These decorative Plug-In fragrance warmers are designed to warm scented oils and wax, creating the glow and ambiance of a burning candle while releasing the fragrance into the home. Ideal for small rooms and small spaces, each style brings a relaxing mood to any room.