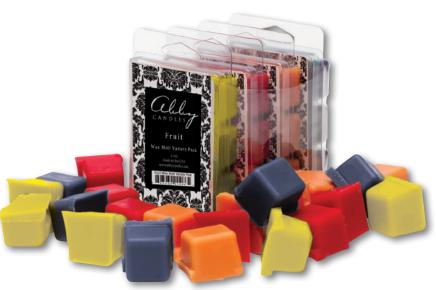

#### **Fruit Variety Pack**

#1066 \$16.00

Includes 1 each of Juicy Apple, Wild Blueberries, Lemon Drop and Mango Sangria. (2.5oz of each scent- 10oz total)