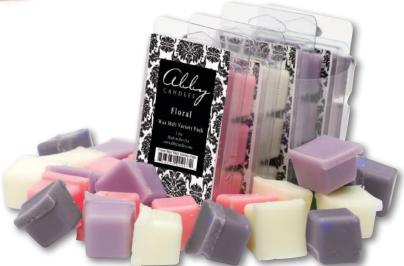

#### Floral Variety Pack #1067

\$16.00 Includes 1 each of Fresh Linen, Sweet Pea, Blooming Lilac and Lavender Vanilla. (2.50z of each scent- 100z total)

It's Fun to Try a New Fragrance.