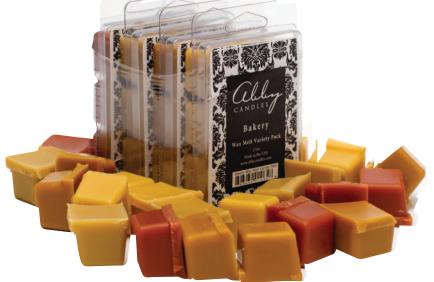

#### **Bakery Variety Pack** #1065 \$16.00 Includes 1 each of Hot Apple Pie, Banana Nut Bread, Snickerdoodle and Sugar 'n Spice.

(2.5oz of each scent- 10oz total)

**Spicy Variety Pack** #1068 \$16.00 Includes 1 each of Cinnamon Cider, Cinnamon Toast, Welcome Home and Cinnaberries. (2.5oz of each scent- 10oz total)