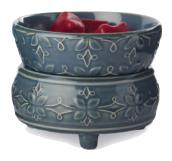

### Two-Piece Warmer with Dish

This decorative ceramic candle warmer & dish is designed to be used with chips, melts or jar candles. Simply remove the dish to melt your favorite jar candle. Each style adds the perfect touch of warmth and elegance to any home. UL listed 3 ft. cord. Approx.  $5^{"}$  (w) x 3.25" (h)