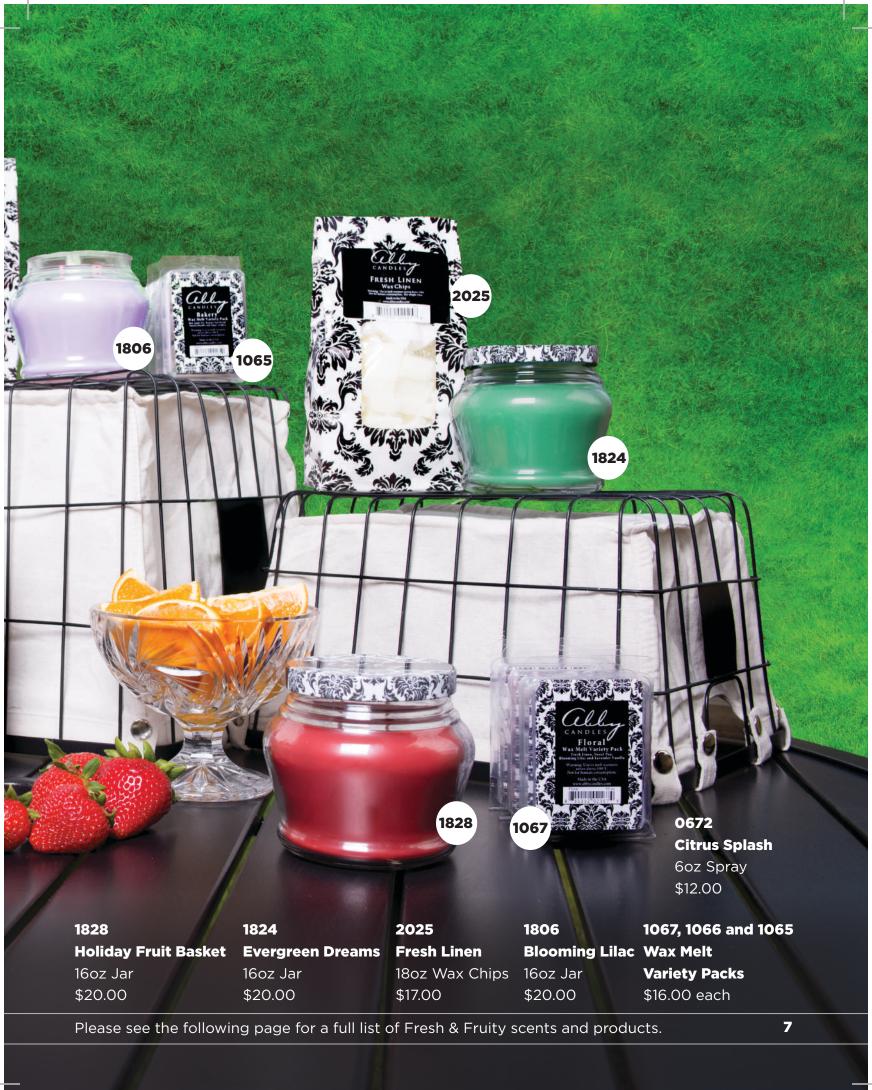

### Fresh & Fruity

| Scent                             | cent Description 16oz Jar                                                                                                                                |      | 18oz Wax Chips | 6oz Spray |
|-----------------------------------|----------------------------------------------------------------------------------------------------------------------------------------------------------|------|----------------|-----------|
|                                   |                                                                                                                                                          | \$20 | \$17           | \$12      |
| Blooming<br>Lilac                 | This sweet, floral aroma will take you back to the lilac<br>bushes in Grandma's yard.                                                                    | 1806 | 2006           | 0606      |
| Citrus Splash                     | A refreshing blend of grapefruit, lemon, lime and a hint of orange.                                                                                      | 1872 | 2072           | 0672      |
| Evergreen<br>Dreams               | A clean, woodsy scent that's perfect for the holidays<br>— or all year long.                                                                             | 1824 | 2024           | 0624      |
| Fresh Linen                       | Wrap yourself in the scent of freshly cleaned linens<br>dried in the warm summer sun. Like a billowing<br>breeze, this scent is fresh, clean and crisp.  | 1825 | 2025           | 0625      |
| selleri<br>Frosted<br>Cranberries | A scent perfectly blended for Christmas entertaining,<br>mixing white cranberry, juicy peach, wild strawberry<br>and raspberry.                          | 1874 | 2074           | 0674      |
| Holiday Fruit<br>Basket           | An exotic blend of strawberry, peach, apple and<br>coconut enhanced by almonds, French vanilla and<br>cinnamon.                                          | 1828 | 2028           | 0628      |
| Lavender<br>Vanilla               | Turn your home into a mesmerizing spa with the<br>ideal mixture of lavender, jasmine and vanilla. Sit<br>back and de-stress!                             | 1861 | 2061           | 0661      |
| Spa Treatment                     | Unwind with this relaxing fragrance that mixes sage<br>and hints of lemon-lime and talc. The soft clean scent<br>will take you away to a day at the spa. | 1884 | 2084           | 0684      |
| Sweet Pea                         | This scent is light and refreshing with hints of jasmine, violet and lily of the valley on a background of velvet musk.                                  | 1849 | 2049           | 0649      |
| Winter<br>Wonderland              | A magical blend of cool peppermint and cinnamon<br>with hints of crisp apple and creamy nutmeg!                                                          | 1873 | 2073           | 0673      |

#### Floral Variety Pack #1067

\$16.00 Includes 1 each of Fresh Linen, Sweet Pea, Blooming Lilac and Lavender Vanilla. (2.50z of each scent- 100z total)

It's Fun to Try a New Fragrance.