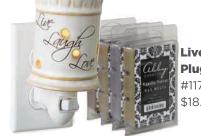

Sandstone Two-Piece Warmer with Dish #1250 \$20.00

Live Laugh Love Plug-In Warmer Combo Value Pack #1086 \$32.00 Includes electric warmer and 4 wax melts (Hot Apple Pie, Vanilla Velvet, Sugar 'n Spice and Blooming Lilac). 2.5 oz each - 10oz total \* Sorry, no substitutions

Live Laugh Love Plug In Warmer #1174 \$18.00

\*Use only 1 to 2 wax melts at a time in your melter. Photo is for illustration purposes only.