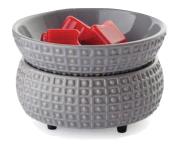

### Two-Piece Warmer with Dish

This decorative ceramic candle warmer & dish is designed to be used with chips, melts or jar candles. Simply remove the dish to melt your favorite jar candle. Each style adds the perfect touch of warmth and elegance to any home. UL listed 3 ft. cord. Approx.  $5^{"}$  (w) x 3.25" (h)