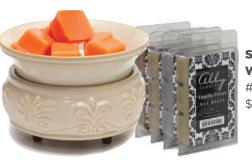

#### Sandstone Warmer Combo Value Pack

#1069 \$34.00 Includes electric warmer and 4 wax melts (Hot Apple Pie, Vanilla Velvet, Sugar 'n Spice and Blooming Lilac). 2.5 oz each - 10oz total \* Sorry, no substitutions