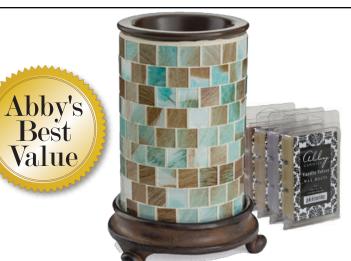

#### Blue Sea Glass Mosaic Warmer Combo Value Pack #1075

\$35.00 Includes electric warmer and 4 wax melts (Hot Apple Pie, Vanilla Velvet, Sugar 'n Spice and Blooming Lilac). Warmer is approx. 8.8" (h) x 5.8" (w) 2.5 oz each - 10oz total